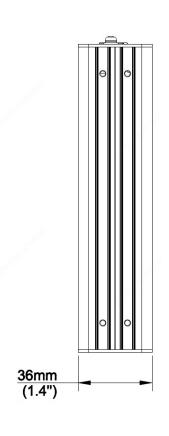

or behavior analysis and SIP. behavior analysis and SIP. Hard Disk NA Including 2.5" 1TB HDD NA Including 2.5" 1TB HDD Network interface 2 RJ45 10M/100M/1000M self-adaptive Ethernet interfaces **USB** interface 2 x USB3.0 External Serial interface 1 x RS485 (phoenix connector) interface Alarm in 2-ch Alarm out 1-ch 12V/2A 12V/3A 12V/2A 12V/3A Power Consumption: Power Consumption: ≤36 Power Consumption: Power Consumption: ≤36 Power supply ≤24 W (without HDD) W (with HDD) ≤24 W (without HDD) W (with HDD) General Working Environment -20°C ~ + 60°C (-4°F ~ +140°F), Humidity ≤ 95% RH (non-condensing) ≤1kg (2.20lb) ≤1.15kg (2.54lb) ≤1kg (2.20lb) ≤1.15kg (2.54lb) Weight (without HDD) (with HDD) (without HDD) (with HDD)

181.0mm(W) × 150.0mm(D) × 36.0mm(H)

#### **Dimensions**

**Dimensions** 







### **Rear Panel**







- Markham Head Office: 1-866-946-8998 7755 Warden Ave, Unit 1, Markham ON L3R 0N3, CA
- Mississauga Branch: 1-855-999-6998 1200 Aerowood Dr, Unit 5, Mississauga ON L4W 2S7, CA