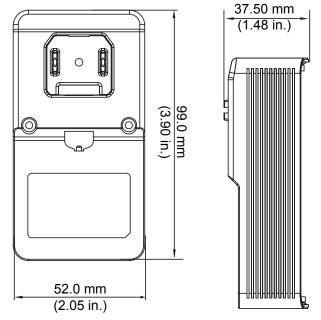

## **Technical Specifications**

| WiFi                          |               | 2.4 GHz WiFi (IEEE802.11b/g/n)                                                 |                        |  |
|-------------------------------|---------------|--------------------------------------------------------------------------------|------------------------|--|
| Mobile Application            |               | DMSS                                                                           |                        |  |
| Audio                         |               | Output: Built-in Speaker<br>Multiple Ringtone Options                          |                        |  |
| Interface                     |               | Reset Button<br>Pairing Button<br>LED Indicator                                |                        |  |
| Power Supply                  |               | 120 VAC to 240 VAC, Wall-mounted Power Plug                                    |                        |  |
| Power Consumption             |               | < 5 W                                                                          |                        |  |
| Operating Temperature         |               | –10° C to +50° C (14° F to 122° F),<br>Less than 95% RH                        |                        |  |
| Dimensions                    |               | 99.0 mm x 52.0 mm x 37.50 mm, without plug<br>(3.90 in. x 2.05 in. x 1.48 in.) |                        |  |
| Weight                        |               | 0.20 kg (0.44 lb)                                                              |                        |  |
| Ordering Information          |               |                                                                                |                        |  |
| Туре                          | Part Number   |                                                                                | Description            |  |
| WiFi Video Doorbell Chime Kit | GX-DB11-CHIME |                                                                                | Chime kit for DBI-DB11 |  |
| Package Contents              |               | Comes with a power plug and a quick installation guide.                        |                        |  |

## Dimensions (mm/in.)

Rev 001.002 © 2020 Galaxy Security Crop. All rights reserved. Design and specifications are subject to change without notice