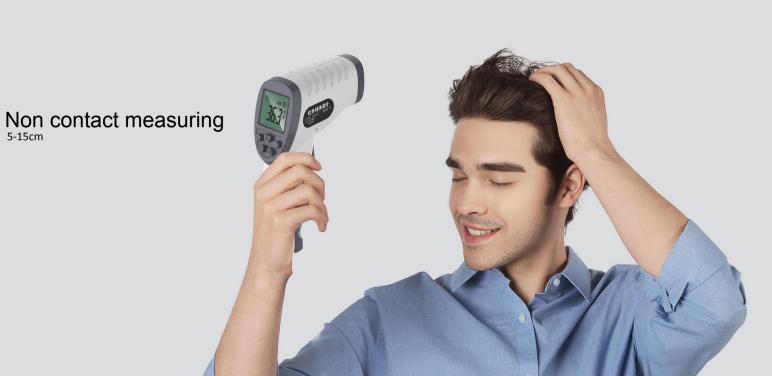

### **Technical Parameters**

| Transport & Storage        | Temperature-20°C-55°C Relative Temperature≤93%                                                                                                                                      |
|----------------------------|-------------------------------------------------------------------------------------------------------------------------------------------------------------------------------------|
| Atmospheric Pressure       | 70kpa-106kpa                                                                                                                                                                        |
| Indicating Unit Resolution | 0.1°C                                                                                                                                                                               |
| Accuracy                   | BodyTemperatureMode: $35.0^{\circ}$ C- $42.0^{\circ}$ C Within range $\pm 0.2^{\circ}$ C Body Temperature Mode: $35.0^{\circ}$ C- $42.0^{\circ}$ C Out of range $\pm 0.3^{\circ}$ C |
| Measuring Range            | Body Temperature Mode:32.0°C-42.9°C                                                                                                                                                 |
| Measuring Distance         | 5-15cm                                                                                                                                                                              |
| Operating Temperature      | 10°C-40°C                                                                                                                                                                           |
| Operating Humidity         | ≤80%                                                                                                                                                                                |
| Power Supply               | DC9V Battery                                                                                                                                                                        |
| Automatic Power Off        | 90Sec                                                                                                                                                                               |
| Product Size               | 100X46X160mm(Length* Width * Height)                                                                                                                                                |
| Product Weight             | 125g (Battery not included)                                                                                                                                                         |
|                            |                                                                                                                                                                                     |