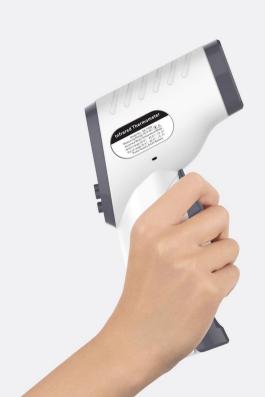

# **Infrared Thermometer** Model No.: SK-T008



# User-friendly high resolution LCD





One key measuring





### **Smart detector**

0.5s measuring time

## Ergonomic design





### **Technical Parameters**

| Transport & Storage        | Temperature-20°C-55°C Relative Temperature≤93%                                                                                                                                      |
|----------------------------|-------------------------------------------------------------------------------------------------------------------------------------------------------------------------------------|
| Atmospheric Pressure       | 70kpa-106kpa                                                                                                                                                                        |
| Indicating Unit Resolution | 0.1°C