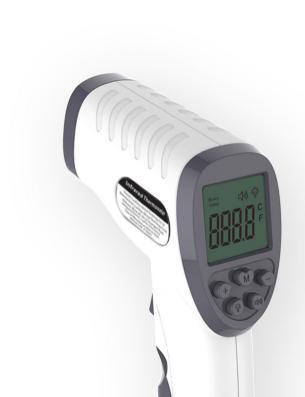

# **Infrared Thermometer** Model No.: SK-T008



# User-friendly high resolution LCD





One key measuring





### **Smart detector**

0.5s measuring time

## Ergonomic design





### **Technical Parameters**

| Transport & Storage        | Temperature-20°C-55°C Relative Temperature≤93%                                                                                                                                      |
|----------------------------|-------------------------------------------------------------------------------------------------------------------------------------------------------------------------------------|
| Atmospheric Pressure       | 70kpa-106kpa                                                                                                                                                                        |
| Indicating Unit Resolution | 0.1°C