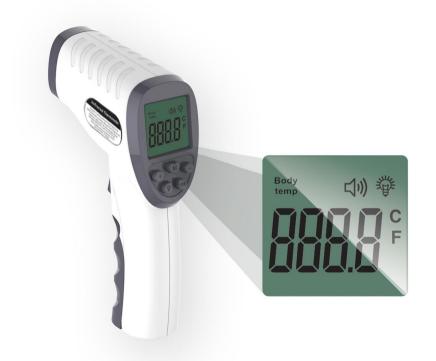

# User-friendly high resolution LCD

One key measuring

### **Smart detector**

0.5s measuring time