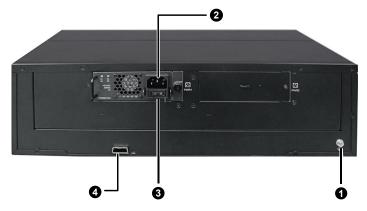

### **Rear Panel**

| No. | Item               | Description                                |
|-----|--------------------|--------------------------------------------|
| 0   | Grounding terminal | Equipment grounding                        |
| 0   | Power interface    | AC power, 100 V-240 V AC                   |
| 8   | Power switch       | Turn on/off device when connected to power |
| 4   | Mini-SAS interface | For connection to the host                 |