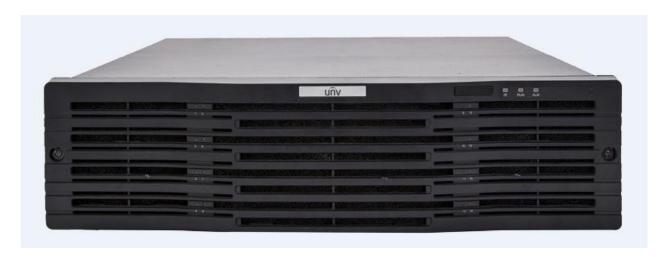

#### **Overview**

DEU1016, with high performance, high reliability, high density, high scalability, is anaffordable high-leveldisk enclosure developed especially for video surveillance.

**DEU1016** 

### **Features**

High density

The innovative enclosure with 477.1mm depth and 3U height that holds up to 16 disks, is space-saving and applicable to the standard rack-mounted scenarios.

Power protection

Disk poweredonsequentially during system startup, protection from impulse current.