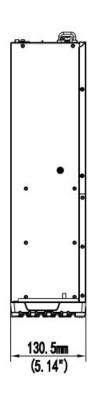

# **Specifications**

|                                 | DEU1016                                                     |  |
|---------------------------------|-------------------------------------------------------------|--|
| Storage                         |                                                             |  |
| HDD                             | 16 SATA Interfaces                                          |  |
| Disk Capacity                   | up to 8TB for each disk                                     |  |
| External Interface              |                                                             |  |
| Back-end Expansion<br>Interface | 1 mini SAS                                                  |  |
| General                         |                                                             |  |
| Power Supply                    | 100 ~ 240V                                                  |  |
| Consumption ( with HDD )        | ≤ 100W                                                      |  |
| Working Environment             | ing Environment -10 °C~ 55 °C<br>5%~95% RH (non-condensing) |  |
| Weight(Without HDD)             | < 10kg(22lb)                                                |  |
| Dimensions (W×D×H)              | 481.6 × 477.1× 130.5mm (18.96" × 18.78" × 5.14")            |  |

## **Dimensions**