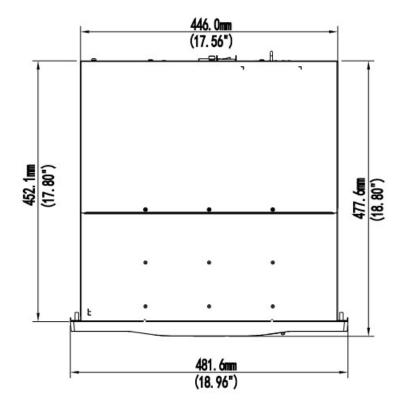

# **Specifications**

|                                 | DEU1016                                                     |  |
|---------------------------------|-------------------------------------------------------------|--|
| Storage                         |                                                             |  |
| HDD                             | 16 SATA Interfaces                                          |  |
| Disk Capacity                   | up to 8TB for each disk                                     |  |
| External Interface              |                                                             |  |
| Back-end Expansion<br>Interface | 1 mini SAS                                                  |  |
| General                         |                                                             |  |
| Power Supply                    | 100 ~ 240V                                                  |  |
| Consumption ( with HDD )        | ≤ 100W                                                      |  |
| Working Environment             | ing Environment -10 °C~ 55 °C<br>5%~95% RH (non-condensing) |  |
| Weight(Without HDD)             | < 10kg(22lb)                                                |  |
| Dimensions (W×D×H)              | 481.6 × 477.1× 130.5mm (18.96" × 18.78" × 5.14")            |  |

## **Dimensions**