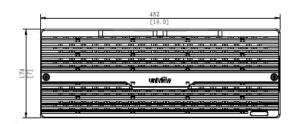

### DE1848-V2

## **Specifications**

| Item                         | DE1848-V2                                                                   | DE1824-V2                                                                     |
|------------------------------|-----------------------------------------------------------------------------|-------------------------------------------------------------------------------|
| Cooperate with               | VX1848-V2                                                                   | VX1824-V2                                                                     |
| Management Interface         | 2 Serial port                                                               |                                                                               |
| Back-end Expansion Interface | 2-port 4*12 Gbps Mini SAS HD                                                | 2-port 4*12 Gbps Mini SAS HD(Primary)<br>2-port 2*12 Gbps Mini SAS HD(Backup) |
| HDD                          | 48 SATA Interfaces                                                          | 24 SATA Interfaces                                                            |
| Disk Capacity                | 1 TB, 2 TB, 3 TB, 4 TB, 5 TB, 6 TB,8TB,10TB, 12TB,14TB, 16TB,18TB           |                                                                               |
| Dimension<br>(W x D x H)     | 482mm X801mm X 178mm  Note: for standard cabinet with 1000mm depth or above | 482mm X589mm X 175mm                                                          |
| Power Consumption            | 410W (fully loaded)                                                         | 250W (fully loaded)                                                           |
| Power Supply                 | 100V – 127V/200V – 240V AC; 60Hz/50Hz                                       |                                                                               |
| Weight                       | Fully loaded: 60< kg                                                        | Fully loaded: < 38kg                                                          |
| Authentication certificate   | CE, FCC, UL                                                                 |                                                                               |
| Operating temperature        | 5°C ~ 40°C / 41°F ~ 104°F                                                   |                                                                               |
| Recommended temperature      | 10 °C~ 35 °C / 50°F ~ 95°F                                                  |                                                                               |
| Humidity                     | 20%~80% RH (non-condensing)                                                 |                                                                               |