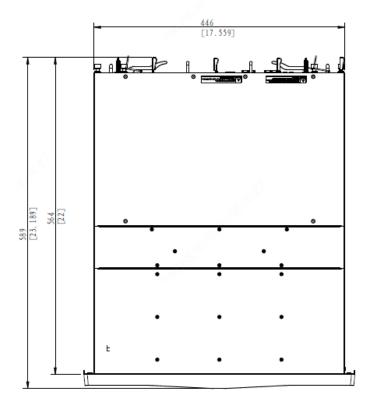

### **Dimensions**

### DE1824-V2

- Markham Head Office: 1-866-946-8998 7755 Warden Ave, Unit 1, Markham ON L3R 0N3, CA
- Mississauga Branch: 1-855-999-6998 1200 Aerowood Dr, Unit 5, Mississauga ON L4W 2S7, CA

## **Specifications**

| Item                         | DE1848-V2                                                                   | DE1824-V2                                                                     |
|------------------------------|-----------------------------------------------------------------------------|-------------------------------------------------------------------------------|
| Cooperate with               | VX1848-V2                                                                   | VX1824-V2                                                                     |
| Management Interface         | 2 Serial port                                                               |                                                                               |
| Back-end Expansion Interface | 2-port 4*12 Gbps Mini SAS HD                                                | 2-port 4*12 Gbps Mini SAS HD(Primary)<br>2-port 2*12 Gbps Mini SAS HD(Backup) |
| HDD                          | 48 SATA Interfaces                                                          | 24 SATA Interfaces                                                            |
| Disk Capacity                | 1 TB, 2 TB, 3 TB, 4 TB, 5 TB, 6 TB,8TB,10TB, 12TB,14TB, 16TB,18TB           |                                                                               |
| Dimension<br>(W x D x H)     | 482mm X801mm X 178mm  Note: for standard cabinet with 1000mm depth or above | 482mm X589mm X 175mm                                                          |
| Power Consumption            | 410W (fully loaded)                                                         | 250W (fully loaded)                                                           |
| Power Supply                 | 100V – 127V/200V – 240V AC; 60Hz/50Hz                                       |                                                                               |
| Weight                       | Fully loaded: 60< kg                                                        | Fully loaded: < 38kg                                                          |
| Authentication certificate   | CE, FCC, UL                                                                 |                                                                               |
| Operating temperature        | 5°C ~ 40°C / 41°F ~ 104°F                                                   |                                                                               |
| Recommended temperature      | 10 °C~ 35 °C / 50°F ~ 95°F                                                  |                                                                               |
| Humidity                     | 20%~80% RH (non-condensing)                                                 |                                                                               |