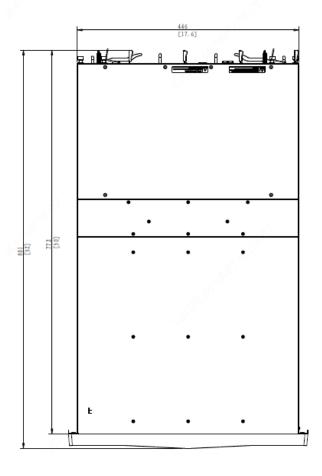

### DE1848-V2

## **Specifications**

| Item                         | DE1848-V2                                                                   | DE1824-V2                                                                     |
|------------------------------|-----------------------------------------------------------------------------|-------------------------------------------------------------------------------|
| Cooperate with               | VX1848-V2                                                                   | VX1824-V2                                                                     |
| Management Interface         | 2 Serial port                                                               |                                                                               |
| Back-end Expansion Interface | 2-port 4*12 Gbps Mini SAS HD                                                | 2-port 4*12 Gbps Mini SAS HD(Primary)<br>2-port 2*12 Gbps Mini SAS HD(Backup) |
| HDD                          | 48 SATA Interfaces                                                          | 24 SATA Interfaces                                                            |
| Disk Capacity                | 1 TB, 2 TB, 3 TB, 4 TB, 5 TB, 6 TB,8TB,10TB, 12TB,14TB, 16TB,18TB           |                                                                               |
| Dimension<br>(W x D x H)     | 482mm X801mm X 178mm  Note: for standard cabinet with 1000mm depth or above | 482mm X589mm X 175mm                                                          |
| Power Consumption            | 410W (fully loaded)                                                         | 250W (fully loaded)                                                           |
| Power Supply                 | 100V – 127V/200V – 240V AC; 60Hz/50Hz                                       |                                                                               |
| Weight                       | Fully loaded: 60< kg                                                        | Fully loaded: < 38kg                                                          |
| Authentication certificate   | CE, FCC, UL                                                                 |                                                                               |
| Operating temperature        | 5°C ~ 40°C / 41°F ~ 104°F                                                   |                                                                               |
| Recommended temperature      | 10 °C~ 35 °C / 50°F ~ 95°F                                                  |                                                                               |
| Humidity                     | 20%~80% RH (non-condensing)                                                 |                                                                               |