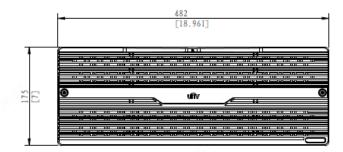

### DE1824-V2

- Markham Head Office: 1-866-946-8998 7755 Warden Ave, Unit 1, Markham ON L3R 0N3, CA
- Mississauga Branch: 1-855-999-6998 1200 Aerowood Dr, Unit 5, Mississauga ON L4W 2S7, CA

## **Specifications**

| Item                         | DE1848-V2                                                                   | DE1824-V2                                                                     |
|------------------------------|-----------------------------------------------------------------------------|-------------------------------------------------------------------------------|
| Cooperate with               | VX1848-V2                                                                   | VX1824-V2                                                                     |
| Management Interface         | 2 Serial port                                                               |                                                                               |
| Back-end Expansion Interface | 2-port 4*12 Gbps Mini SAS HD                                                | 2-port 4*12 Gbps Mini SAS HD(Primary)<br>2-port 2*12 Gbps Mini SAS HD(Backup) |
| HDD                          | 48 SATA Interfaces                                                          | 24 SATA Interfaces                                                            |
| Disk Capacity                | 1 TB, 2 TB, 3 TB, 4 TB, 5 TB, 6 TB,8TB,10TB, 12TB,14TB, 16TB,18TB           |                                                                               |
| Dimension<br>(W x D x H)     | 482mm X801mm X 178mm  Note: for standard cabinet with 1000mm depth or above | 482mm X589mm X 175mm                                                          |
| Power Consumption            | 410W (fully loaded)                                                         | 250W (fully loaded)                                                           |
| Power Supply                 | 100V – 127V/200V – 240V AC; 60Hz/50Hz                                       |                                                                               |
| Weight                       | Fully loaded: 60< kg                                                        | Fully loaded: < 38kg                                                          |
| Authentication certificate   | CE, FCC, UL                                                                 |                                                                               |
| Operating temperature        | 5°C ~ 40°C / 41°F ~ 104°F                                                   |                                                                               |
| Recommended temperature      | 10 °C~ 35 °C / 50°F ~ 95°F                                                  |                                                                               |
| Humidity                     | 20%~80% RH (non-condensing)                                                 |                                                                               |